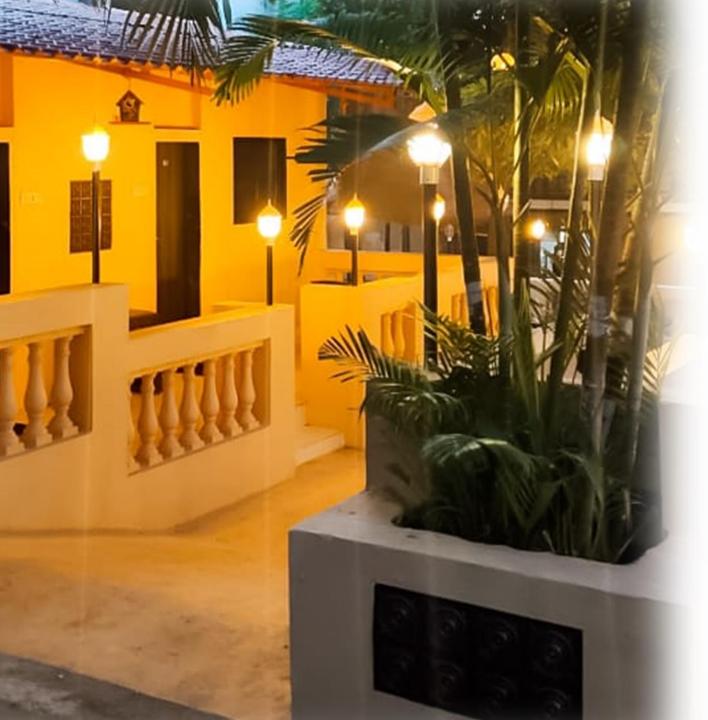

### Deluxe Room

- AIR CONDITION
- WARDROBE
- HOT-COLD WATER
- LED SMART TV
- INTERCOM

### Deluxe Room

- AIR CONDITION
- WARDROBE
- HOT-COLD WATER
- LED TV
- INTERCOM