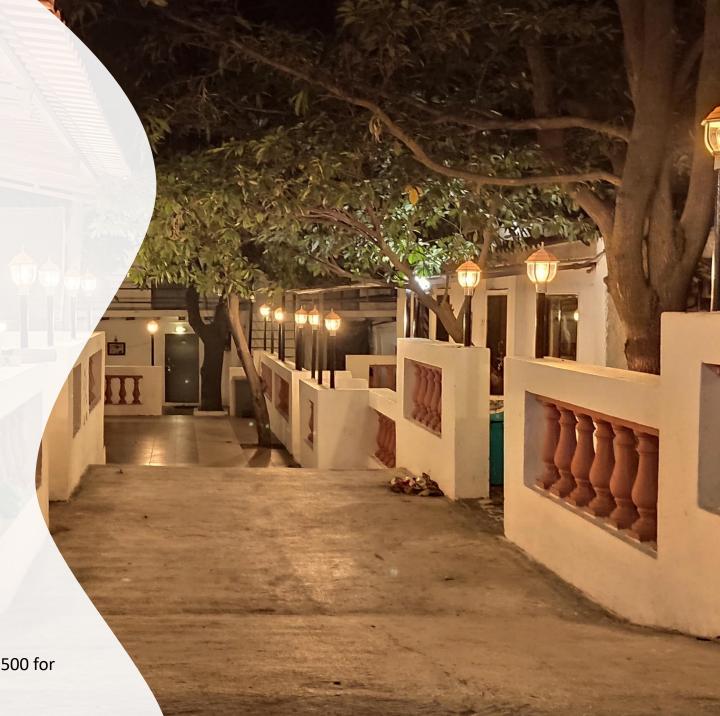

### Deluxe Room

- AIR CONDITION
- WARDROBE
- HOT-COLD WATER
- LED SMART TV
- INTERCOM

### Deluxe Room

- AIR CONDITION
- WARDROBE
- HOT-COLD WATER
- LED TV
- INTERCOM